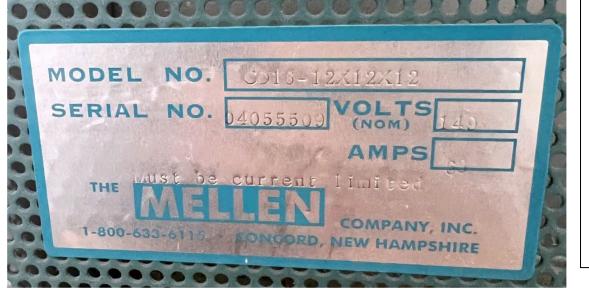

#### Mellen Microtherm CD Crucible Furnace

Model CD16-12x12x12 Chamber approximately 12" x 12" x 12" Electronically heated. Motorized bottom door. Control Panel. Mounted on Base. Serial# 04055509

Used

\$\_\_\_\_\_