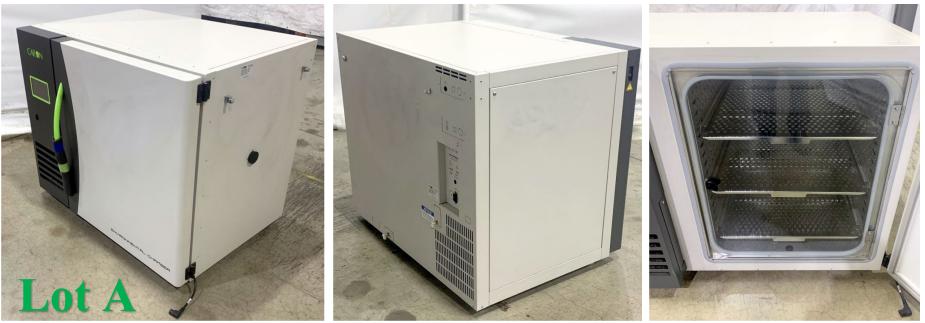

CARON MODEL 7000-10-1 115VAC, 60HZ, 11.3FLA REFRIG, 180Z,R-134A SN 7000-10-1-128

www.caronproducts.com

**Caron Environmental Chambers / Incubator** 

Model 7000-10-1

304, 10 Cubic Ft., 5-70 Degrees Celsius Temp Range, 23"x29.8"x25.8"

W/3 Stainless Steel shelves 22 <sup>1</sup>/<sub>2</sub>" x 25 <sup>1</sup>/<sub>2</sub>"

Used

\$

|       | <image/> <complex-block></complex-block>                                                          | Mazzoni Dosing Skid         Model P-D-A 177-3         Includes Jacketed Agitated Tank.         Serial# 731         Used         \$         Additional Photos Upon Request |
|-------|---------------------------------------------------------------------------------------------------|---------------------------------------------------------------------------------------------------------------------------------------------------------------------------|
| Lot C | Typ W-DA80MG Rtg S1 IP 5<br>Kw. 0.75 V 110 MFD 1X25<br>Amps. 67 r/min.<br>Ins. F Rise. Diag IC 41 | Ph1 Hz50<br>2930 Cos.                                                                                                                                                     |