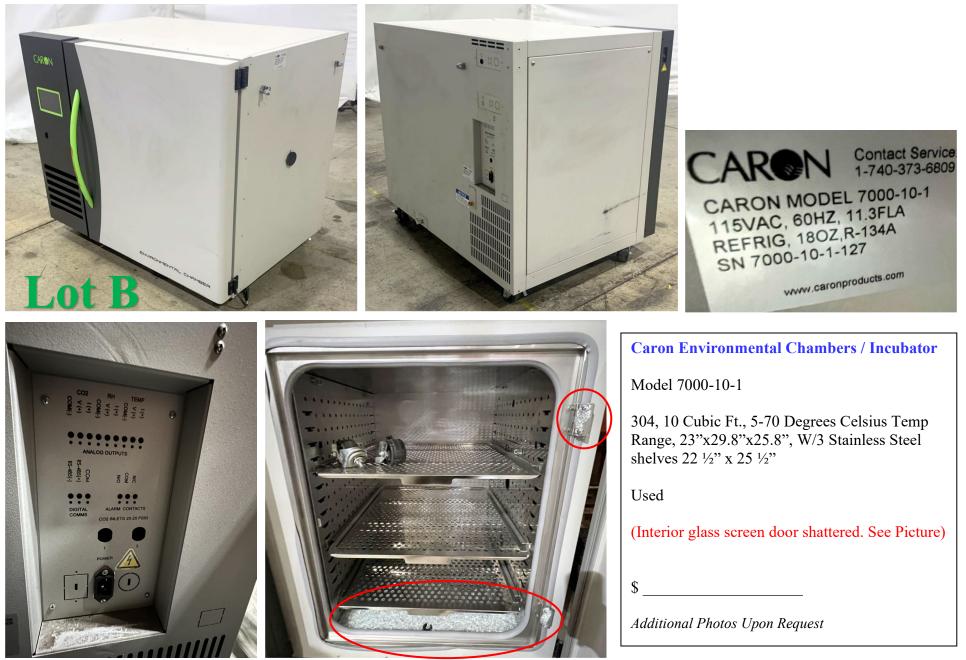

CARON MODEL 7000-10-1 115VAC, 60HZ, 11.3FLA REFRIG, 180Z,R-134A SN 7000-10-1-128

www.caronproducts.com

**Caron Environmental Chambers / Incubator** 

Model 7000-10-1

304, 10 Cubic Ft., 5-70 Degrees Celsius Temp Range, 23"x29.8"x25.8"

W/3 Stainless Steel shelves 22 <sup>1</sup>/<sub>2</sub>" x 25 <sup>1</sup>/<sub>2</sub>"

Used

\$

|       | <image/> <complex-block></complex-block>                                                          | Mazzoni Dosing Skid         Model P-D-A 177-3         Includes Jacketed Agitated Tank.         Serial# 731         Used         \$         Additional Photos Upon Request |
|-------|---------------------------------------------------------------------------------------------------|---------------------------------------------------------------------------------------------------------------------------------------------------------------------------|
| Lot C | Typ W-DA80MG Rtg S1 IP 5<br>Kw. 0.75 V 110 MFD 1X25<br>Amps. 67 r/min.<br>Ins. F Rise. Diag IC 41 | Ph1 Hz50<br>2930 Cos.                                                                                                                                                     |