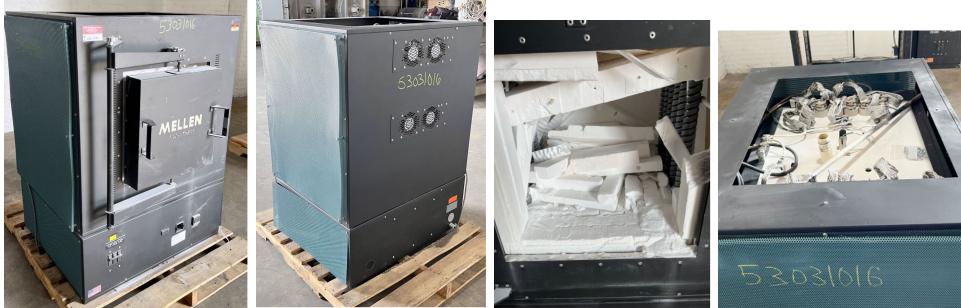

### Lot N

#### **Mellen Microtherm Furnace**

Model MTB16-16x16x16 Chamber approximately 16" x 16" x 16" Electronically heated. Honeywell Temperature Controller. Base Mounted. Serial# 06035829

Used

\$