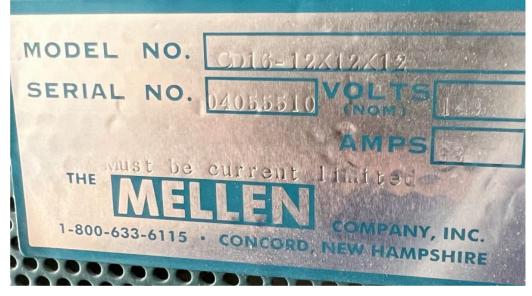

#### Mellen Microtherm CD Crucible Furnace

Model CD16-12x12x12 Chamber approximately 12" x 12" x 12" Electronically heated. Motorized bottom door. Control Panel. Mounted on frame. Serial# 04055510

Used

\$

#### Mellen Microtherm CD Crucible Furnace

Model CD16-12x12x12 Chamber approximately 12" x 12" x 12" Electronically heated. Motorized bottom door. Control Panel. Mounted on Base. Serial# 04055509

Used

\$\_\_\_\_\_