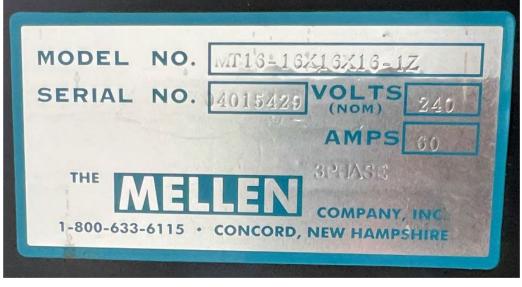

#### **Mellen Microtherm Furnace**

Model MT16-16x16x16-1Z Chamber approximately 16" x 16" x 16" Electronically heated. Honeywell Temperature Controller. Mounted on Frame. No front door cover. 3/60/240 Volt. 60 AMP Serial# 04015429