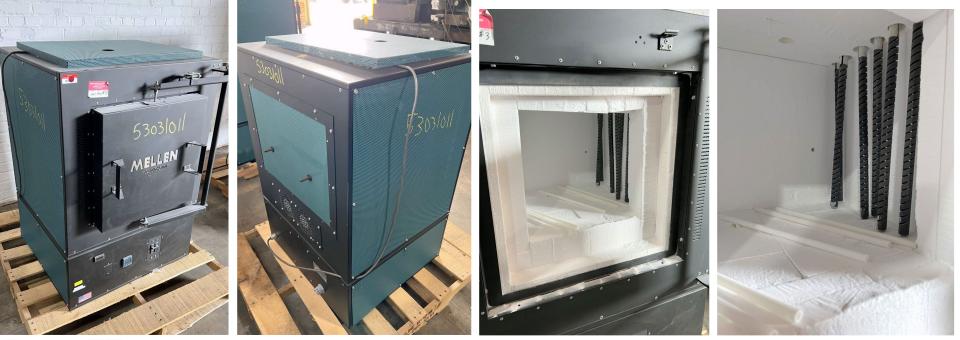

#### Mellen Microtherm CD Crucible Furnace

Model CD16-12x12x12 Chamber approximately 12" x 12" x 12" Electronically heated. Motorized bottom door. Control Panel. Mounted on frame. Serial# 04055510

Used

\$

#### Mellen Microtherm CD Crucible Furnace

Model CD16-12x12x12 Chamber approximately 12" x 12" x 12" Electronically heated. Motorized bottom door. Control Panel. Mounted on Base. Serial# 04055509

Used

\$\_\_\_\_\_