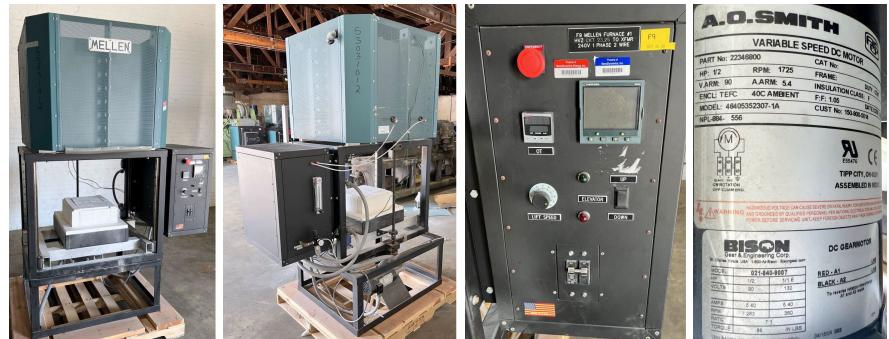

#### Mellen Microtherm CD Crucible Furnace

Model CD16-12x12x12 Chamber approximately 12" x 12" x 12" Electronically heated. Motorized bottom door. Control Panel. Mounted on frame. Serial# 04055510

Used

\$

#### Mellen Microtherm CD Crucible Furnace

Model CD16-12x12x12 Chamber approximately 12" x 12" x 12" Electronically heated. Motorized bottom door. Control Panel. Mounted on Base. Serial# 04055509

Used

\$\_\_\_\_\_