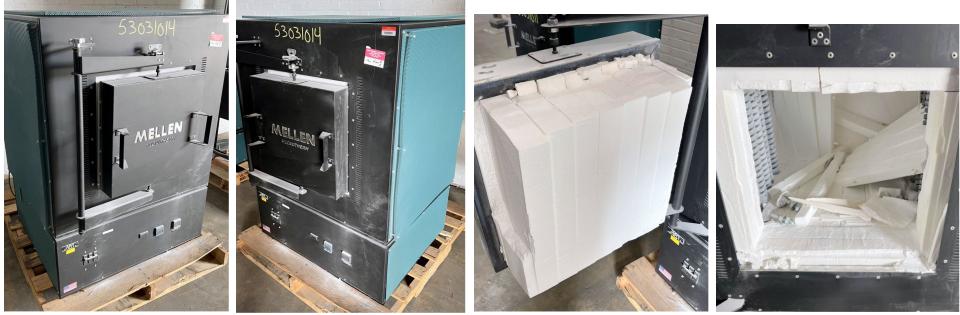

### Lot L

#### **Mellen Microtherm Furnace**

Model CS15.5-12x12x12 Chamber approximately 12" x 12" x 12" Electronically heated. Motorized bottom door. Control Panel. Mounted on Frame. Serial# 05025619

Used

\$

\_\_\_\_\_