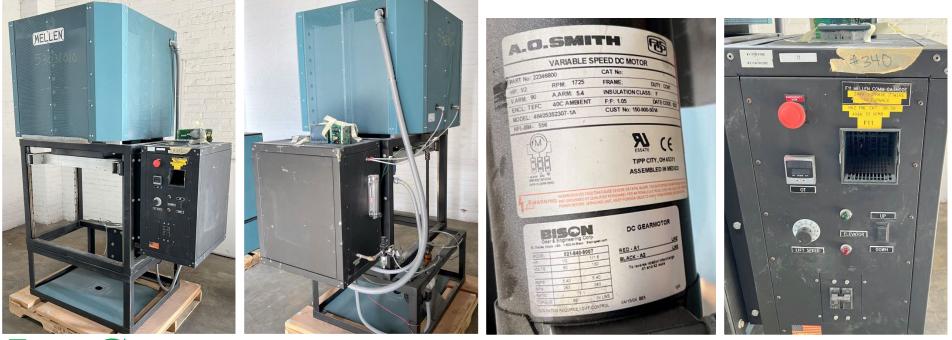

#### Mellen Microtherm CD Crucible Furnace

Model CD16-12x12x12 Chamber approximately 12" x 12" x 12" Electronically heated. Motorized bottom door. Control Panel. Mounted on frame. Serial# 04055510

Used

\$

#### Mellen Microtherm CD Crucible Furnace

Model CD16-12x12x12 Chamber approximately 12" x 12" x 12" Electronically heated. Motorized bottom door. Control Panel. Mounted on Base. Serial# 04055509

Used

\$\_\_\_\_\_