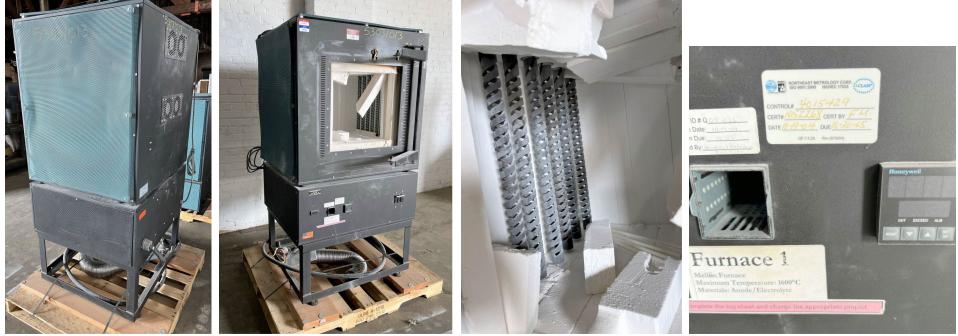

#### **Mellen Microtherm Furnace**

Model MT16-16x16x16-1Z Chamber approximately 16" x 16" x 16" Electronically heated. Honeywell Temperature Controller. Mounted on Frame. No front door cover. 3/60/240 Volt. 60 AMP Serial# 04015429