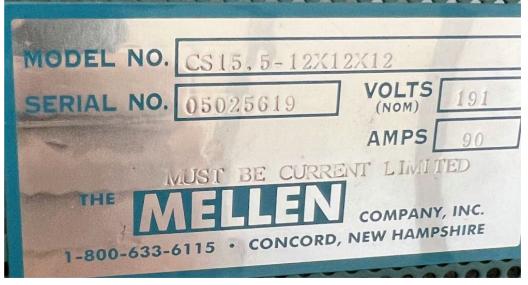

### Lot L

#### **Mellen Microtherm Furnace**

Model CS15.5-12x12x12 Chamber approximately 12" x 12" x 12" Electronically heated. Motorized bottom door. Control Panel. Mounted on Frame. Serial# 05025619

Used

\$

\_\_\_\_\_