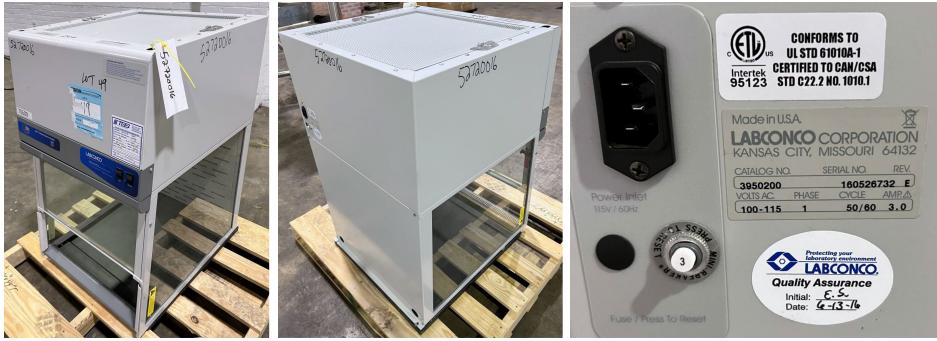

#### Labconco 2' XPert Filtered Balance System

Nominal Width 2'.

Approximate Interior 21.6" Wide x 23.4" Deep x 22.7" High. Contains Built-in Blower and Exhaust HEPA Filter. Serial# 160526732.

Used

\$

**Testometric Universal Testing Machine** 