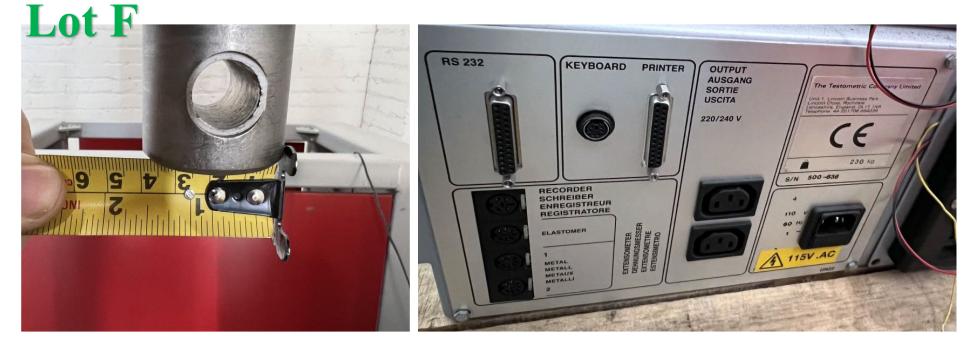

Model M500-100KN.

Force Capacity up to 100 kN. Serial# 500-636. 1/60/110 Volt

Used

\$