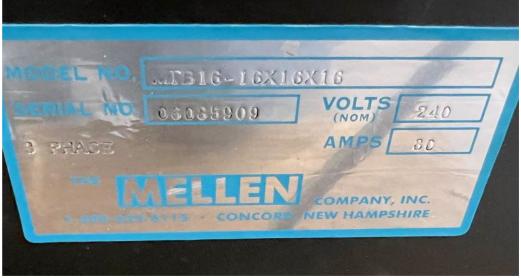

#### **Mellen Microtherm Furnace**

Model MTB16-16x16x16 Chamber approximately 16" x 16" x 16" Electronically heated. Honeywell Temperature Controller. Base Mounted. 3/60/240 Volt 80 AMP Serial# 06085909

Used

\$\_\_\_\_\_