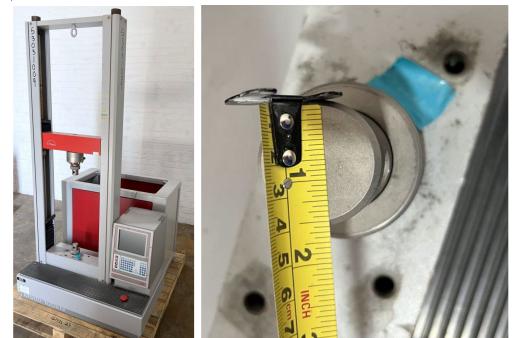

Model M500-100KN.

Force Capacity up to 100 kN. Serial# 500-636. 1/60/110 Volt

Used

\$