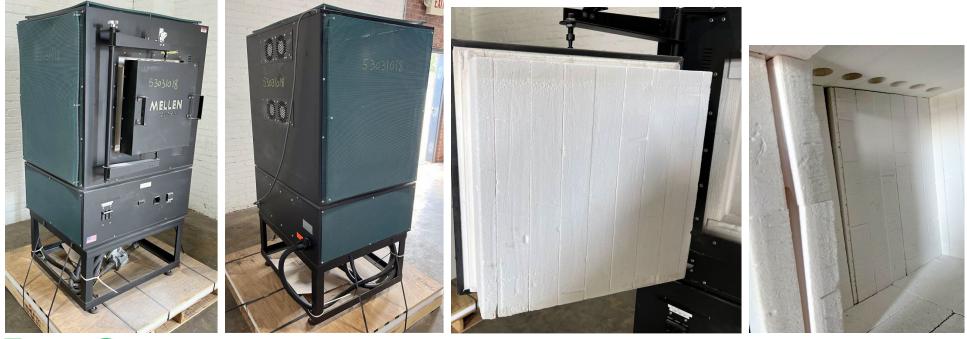

#### **Mellen Microtherm Furnace**

Model MTB16-16x16x16 Chamber approximately 16" x 16" x 16" Electronically heated. Honeywell Temperature Controller. Base Mounted. 3/60/240 Volt 80 AMP Serial# 06085909

Used

\$\_\_\_\_\_