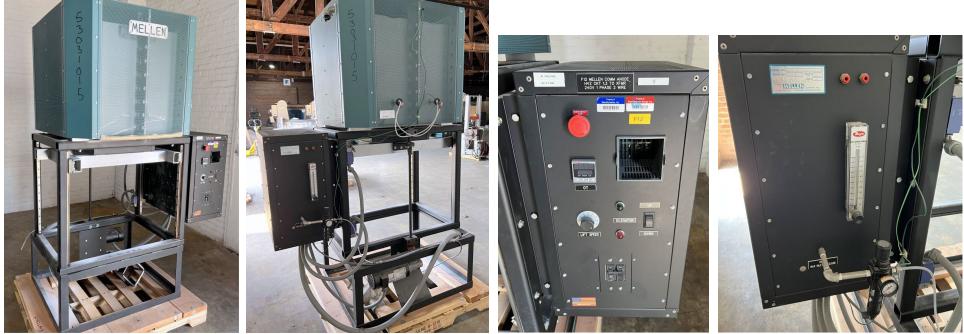

### Lot L

#### **Mellen Microtherm Furnace**

Model CS15.5-12x12x12 Chamber approximately 12" x 12" x 12" Electronically heated. Motorized bottom door. Control Panel. Mounted on Frame. Serial# 05025619

Used

\$

\_\_\_\_\_